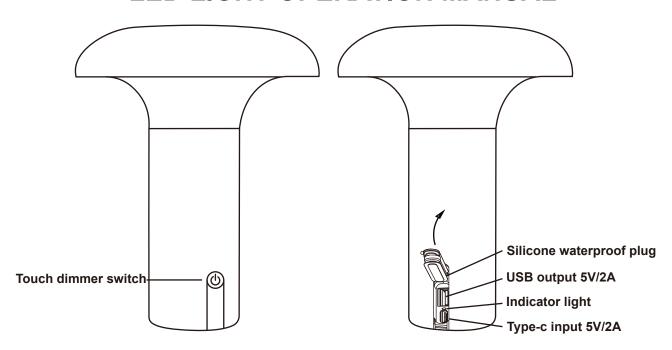

## **B.SPECIFICATIONS**:

TYPE-C Input: DC 5V/ 2A
USB Output: DC 5V/2A

3) Power: LED 2700K 2W4) Battery: 3.7V 2400mAh

5) USB charging time: about 3-4 Hours

6) Working time: >6 Hours

7) Waterproof: IP44

## C.Function:

Touch switch: short touch -- on / off; long touch -- stepless dimming.

Green indicator light: USB charging, the battery is fully charged.

Green indicator light flash: the battery is in charging with USB Blue indicator light: the USB output is charging other devices.