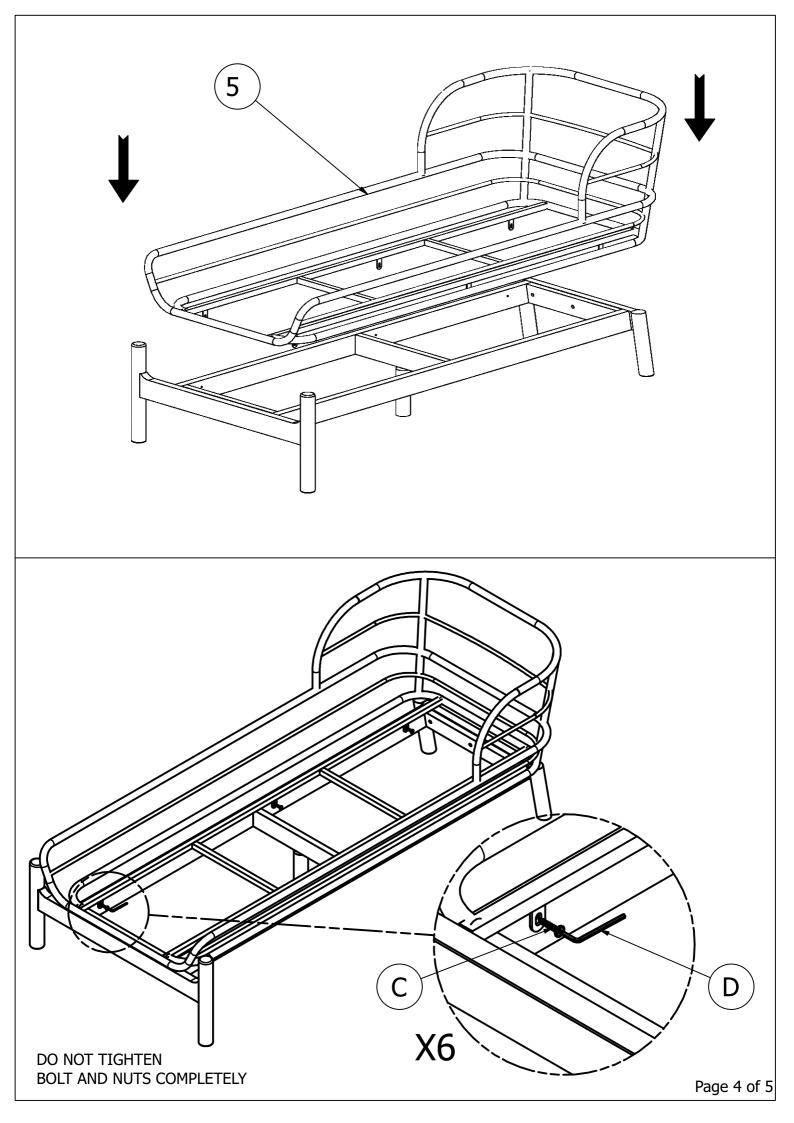

## CAUTIONS:

- 1.Do not **FULLY-TIGHTEN** the nuts or nut bolts until all are in place.
- 2.To prevent thread damage. Ensure that nuts or nut bolts are not over-tighten.
- 3. Hardware are to be kept out of reach from children.

BE SURE TO CHECK ALL BOLTS ARE SECURELY TIGHTENED PRIOR TO USE.