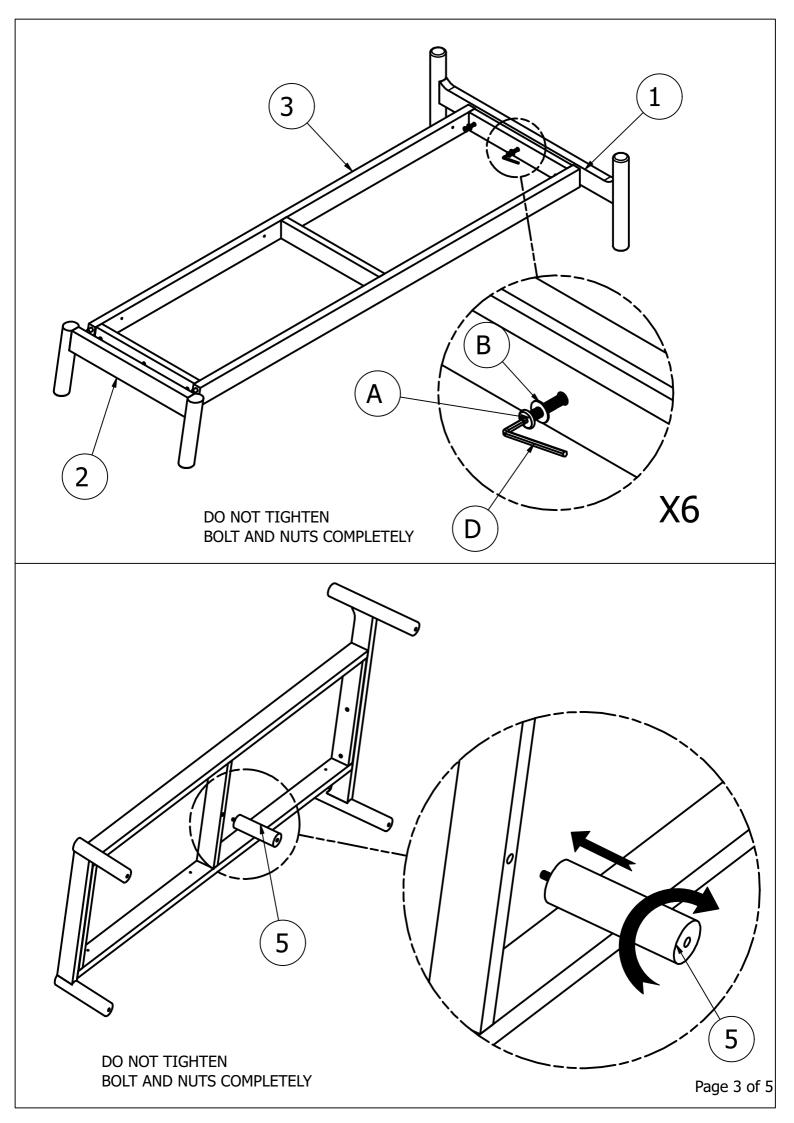

## CAUTIONS:

- 1.Do not **FULLY-TIGHTEN** the nuts or nut bolts until all are in place.
- 2.To prevent thread damage. Ensure that nuts or nut bolts are not over-tighten.
- 3. Hardware are to be kept out of reach from children.

BE SURE TO CHECK ALL BOLTS ARE SECURELY TIGHTENED PRIOR TO USE.