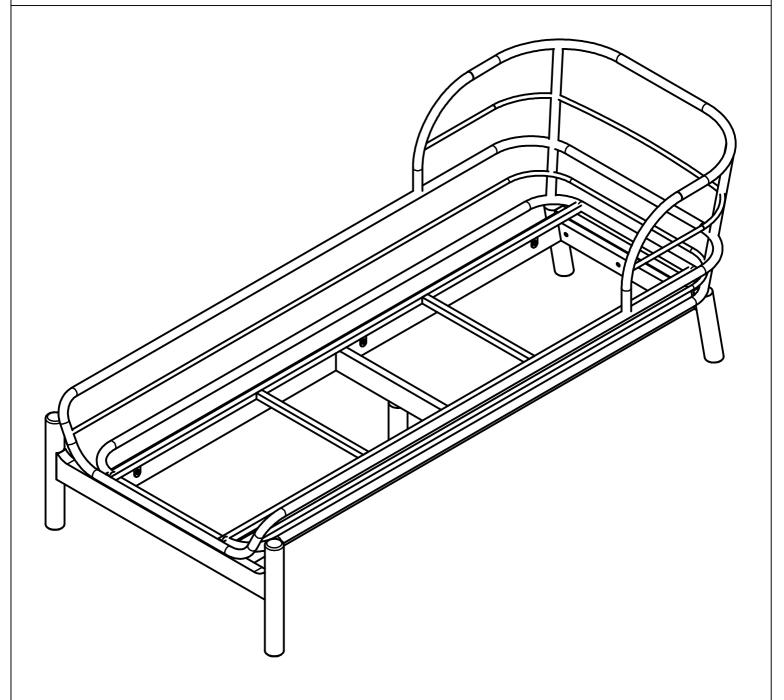

## 7701024 Sun Lounger Acacia Beige

## **ASSEMBLY INSTRUCTIONS**

Read this instruction carefully. Refer hardware and furniture parts list for guidance. Be sure all parts are complete, before assembling. Place all wooden furniture part on a clean and flat soft surface to prevent scratcheds. Refer steps provided as assembling guide.