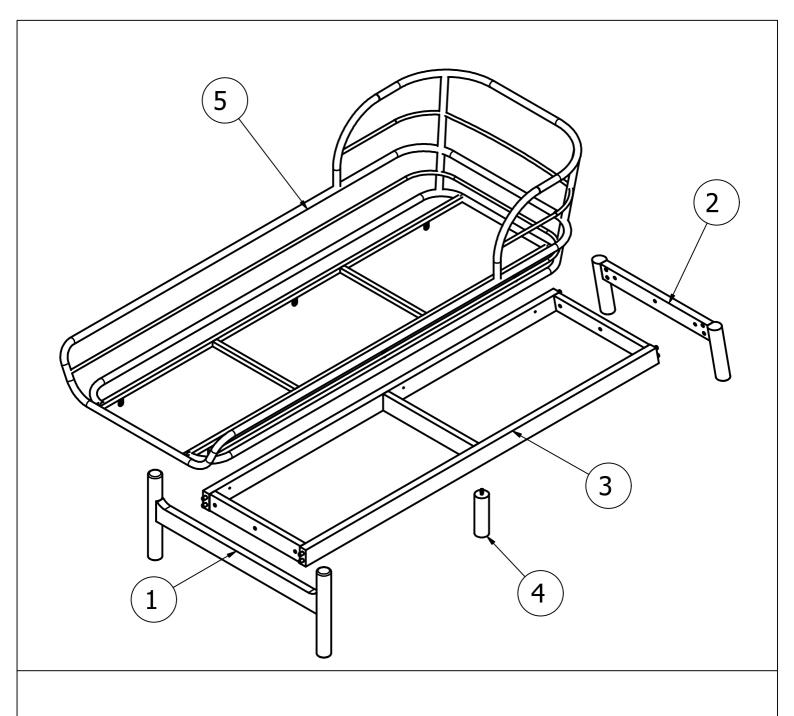

## **ASSEMBLY INSTRUCTIONS**

Read this instruction carefully. Refer hardware and furniture parts list for guidance. Be sure all parts are complete, before assembling. Place all wooden furniture part on a clean and flat soft surface to prevent scratcheds. Refer steps provided as assembling guide.

## CAUTIONS:

- 1.Do not **FULLY-TIGHTEN** the nuts or nut bolts until all are in place.
- 2.To prevent thread damage. Ensure that nuts or nut bolts are not over-tighten.
- 3. Hardware are to be kept out of reach from children.